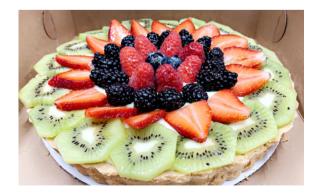

BAKED JESS WRIGHT CREAM PUFFS ARE FILLED WITH A SWEET & FLUFFY WHITE CREAM FILLING

Fruit Tart \$45

PATE SABLE CRUST, FILLED WITH PASTRY CREAM AND TOPPED WITH FRESH, SWEET FRUIT